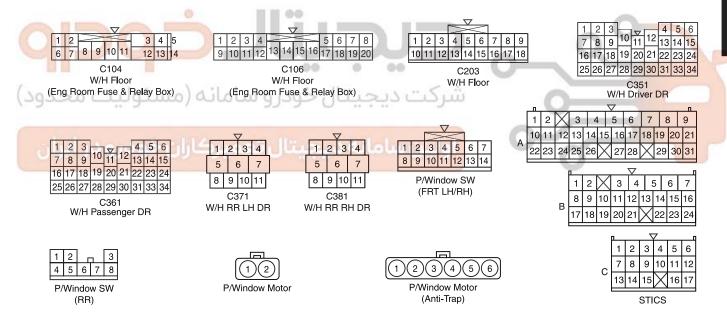

# A. CONNECTOR INFORMATION

| lumber<br>, Color) | Connecting Wiring<br>Harness          | Connector Position             | Remark         |
|--------------------|---------------------------------------|--------------------------------|----------------|
| White) W           | N/H Floor - Eng Room Fuse & Relay Box | Eng Room Fuse & Relay Box      |                |
| White) W           | N/H Floor - Eng Room Fuse & Relay Box | Eng Room Fuse & Relay Box      |                |
| White) V           | W/H Main - W/H Floor                  | Driver Cowl Side C/Holder      |                |
| White) V           | W/H Floor - W/H Driver DR             | Under the LH "A" Pillar        |                |
| White) V           | W/H Floor - W/H Passenger DR          | Under the RH "A" Pillar        |                |
| White) V           | W/H Floor - W/H RR LH DR              | Under the LH "B" Pillar        |                |
| White) V           | W/H Floor - W/H RR RH DR              | Under the RH "B" Pillar        |                |
| V                  | W/H Floor                             | Under the Driver Cowl Side PNL | Under C/Holder |
| V                  | W/H Floor                             | Under the Driver Seat          |                |
| V                  | W/H Floor                             | Under the Passenger Seat       |                |

### B. CONNECTOR IDENTIFICATION SYMBOL & PIN NUMBER POSITION