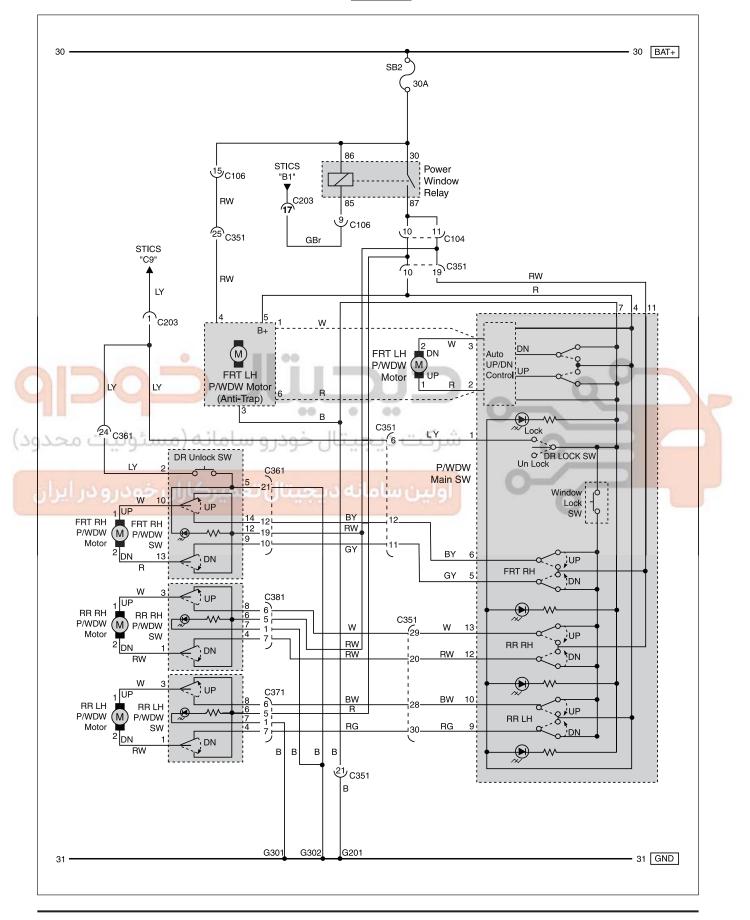

# A. CONNECTOR INFORMATION

| lumber<br>, Color) | Connecting Wiring<br>Harness          | Connector Position             | Remark         |
|--------------------|---------------------------------------|--------------------------------|----------------|
| White) W           | N/H Floor - Eng Room Fuse & Relay Box | Eng Room Fuse & Relay Box      |                |
| White) W           | N/H Floor - Eng Room Fuse & Relay Box | Eng Room Fuse & Relay Box      |                |
| White) V           | W/H Main - W/H Floor                  | Driver Cowl Side C/Holder      |                |
| White) V           | W/H Floor - W/H Driver DR             | Under the LH "A" Pillar        |                |
| White) V           | W/H Floor - W/H Passenger DR          | Under the RH "A" Pillar        |                |
| White) V           | W/H Floor - W/H RR LH DR              | Under the LH "B" Pillar        |                |
| White) V           | W/H Floor - W/H RR RH DR              | Under the RH "B" Pillar        |                |
| V                  | W/H Floor                             | Under the Driver Cowl Side PNL | Under C/Holder |
| V                  | W/H Floor                             | Under the Driver Seat          |                |
| V                  | W/H Floor                             | Under the Passenger Seat       |                |

### B. CONNECTOR IDENTIFICATION SYMBOL & PIN NUMBER POSITION

# C. CIRCUIT DESCRIPTION

#### TIME LAG POWER WINDOW CONTROL

- 1. The power window is turned off when turning the ignition key to "ON" position.
- 2. The power window relay is turned "ON" for 30 seconds (T1) when turning the ignition key to "OFF" position. However, the power window relay stays on for 30 seconds (T2) when the ignition key is turned to "OFF" position while the door is opened.
- 3. The power window relay is turned "ON" again for 30 seconds (T2) just for once when opening the door during its extended operation period of 30 seconds (T1).
- 4. The power window relay is turned "OFF" when closing the door during its extended operation period of 30 seconds (T2).